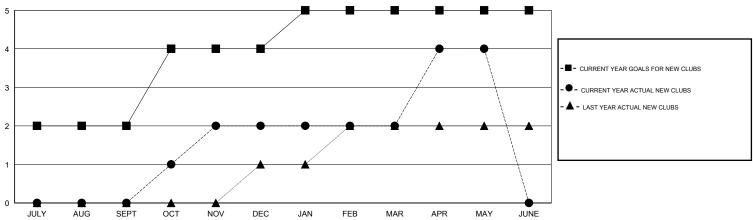

|                  |  |  |  |  |
|---------------------------|-----------------------|-------------------------------------|--------------------|------------------|--|--|--|--|
|                           | RESULTS FOR 2014-2015 |                                     |                    |                  |  |  |  |  |
| QUARTER                   | NEW MEMBER<br>GOAL    | CHARTER AND<br>NEW MEMBERS<br>ADDED | DROPPED<br>MEMBERS | NET<br>GAIN/LOSS |  |  |  |  |
| JULY/AUG/SEPT             | 100<br>75             | 73<br>162                           | 112<br>26          | -39<br>136       |  |  |  |  |
| JAN/FEB/MAR  APR/MAY/JUNE | 50<br>25              | 37<br>134                           | 23<br>23           | 14<br>111        |  |  |  |  |

### GOALS AND ACTUAL NEW CLUBS CUMULATIVE



#### GOALS AND ACTUAL MEMBERS CUMULATIVE



| - CURRE | ENT YEAR GOALS FOR NEW |
|---------|------------------------|
| MEMBERS |                        |

- CURRENT YEAR ACTUAL MEMBERS

- LAST YEAR ACTUAL MEMBERS

| DROPPED CLUBS: 1 |     |
|------------------|-----|
| DROPPED MEMBERS  |     |
| DECEASED         | 6   |
| CLUB CANCELLED   | 17  |
| OTHER            | 161 |

184

|  | CLICK HERE FOR HEALTH                      | FAMILY UNIT MEMBERS     |                                                | 406 |
|--|--------------------------------------------|-------------------------|------------------------------------------------|-----|
|  |                                            | FEMALE                  | 223 (9.75%)                                    |     |
|  | 50 CLUBS OF 72 AD