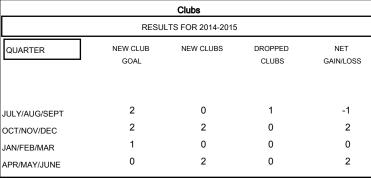

# GMT: Mahesh Pasqual LOCATION INDIA GMT CA 6 Clubs Members

| Members                   |                       |                                     |                    |                  |  |  |  |  |
|---------------------------|-----------------------|-------------------------------------|--------------------|------------------|--|--|--|--|
|                           | RESULTS FOR 2014-2015 |                                     |                    |                  |  |  |  |  |
| QUARTER                   | NEW MEMBER<br>GOAL    | CHARTER AND<br>NEW MEMBERS<br>ADDED | DROPPED<br>MEMBERS | NET<br>GAIN/LOSS |  |  |  |  |
| JULY/AUG/SEPT             | 100<br>75             | 73<br>162                           | 112<br>26          | -39<br>136       |  |  |  |  |
| JAN/FEB/MAR  APR/MAY/JUNE | 50<br>25              | 37<br>134                           | 23<br>23           | 14<br>111        |  |  |  |  |