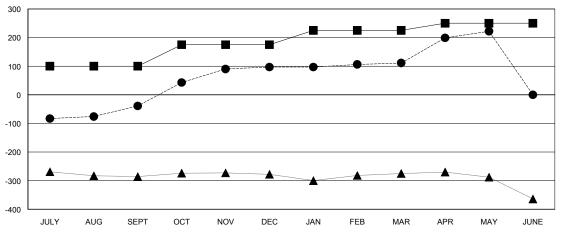

#### GOALS AND ACTUAL MEMBERS CUMULATIVE

| - CURRE | ENT YEAR GOALS FOR NEW |
|---------|------------------------|
| MEMBERS |                        |

- CURRENT YEAR ACTUAL MEMBERS

- LAST YEAR ACTUAL MEMBERS